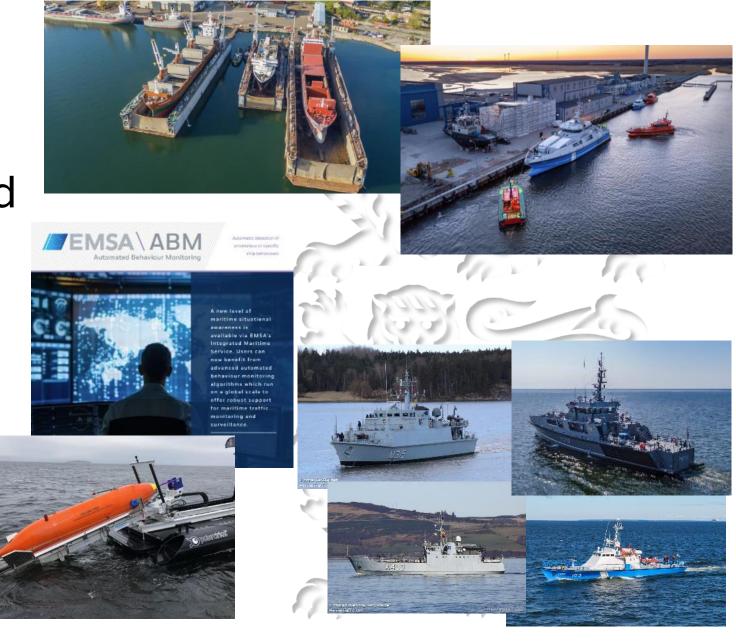

# Maritime Industry

- Ship Maintenance and Repair
- Supply Chain Requirements
- Innovation and Technology