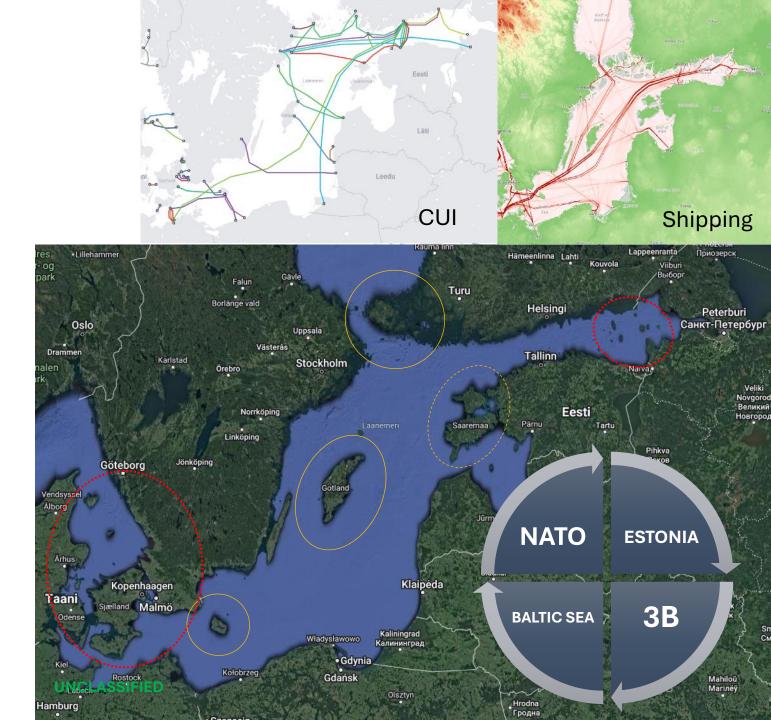

## Strategic Context

- Current Naval
   Capabilities
- Baltic Sea Region Challenges
- Strategic Importance
- Operational Readiness Requirements