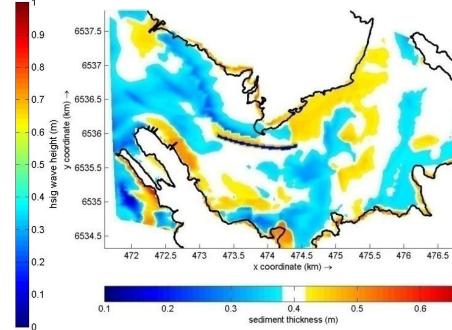

## **Services**

- Coastal and structural design (ports, coastal protection, breakwaters and masterplanning in the Baltics)
- **Expertise** on coastal processes (EIA, nuclear plant)
- Measurements. Sediment and wave modelling (inputs of coastal design in the Baltics and Caspian Sea)
- Water level and wind data analysis (offshore wind parks)